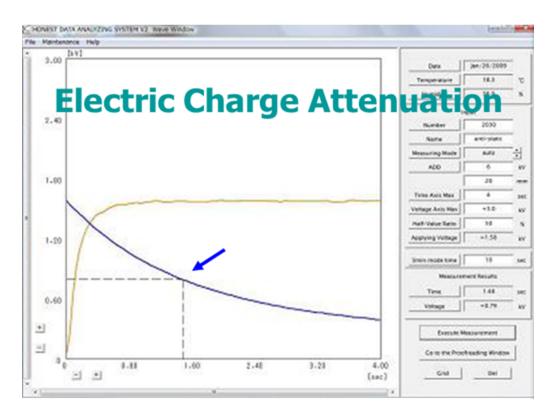

'                 |                    |  |  |
| Volume resistivity                                                       | W∙cm              | 8´10 <sup>12</sup> |  |  |
| Half-life time of voltage decay                                          | sec               | 1.2                |  |  |
| STATIC HONESTMETER, 23 °C 50% humidity, Applied voltage: 6kV             |                   |                    |  |  |
|                                                                          |                   | -                  |  |  |

Typical properties are average data and are not to be used as or to develop specifications.

# **Potential Applications**

- Mobile jacket, keypad cover, keypad watch
- Consumer goods, novelty, accessory
- Industry roller, rubber sheet
- Automobile parts



# Half-life period of voltage decay



#### Availability

The material is commercially available in a 20kg box.

#### **Patent Status**

여기에 포함된 어떠한 내용도 관련 특허가 없음을 의미하거나 특허 소유자의 허가 없이 특허에서 다루는 발명을 실행하기 위한 허가, 유도 또는 권고를 구성하는 것으로 해석되 어서는 안됩니다.

#### Product Safety, Handling and Storage

Customers should review the latest Safety Data Sheet (SDS) and label for product safety information, safe handling instructions, personal protective equipment if necessary, emergency service contact information, and any special storage conditions required for safety. Momentive Performance Materials (MPM) maintains an aroundthe-clock emergency service for its products. SDS are available at www.momentive.com or, upon request, from any MPM representative. For product storage and handling procedures to maintain